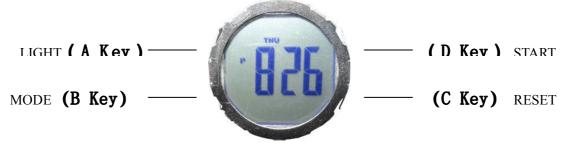

## **BJ3665** MOVEMENT INSTRUCTION

#### A . Features

- ➤ 4 Digits LCD Display, Display Hour, Minute, Second, Year(2000年~2099年)、Month, Day and Week
- ➤ Daily Alarm and Chime hourly
- ➤ 12 / 24H format selectable, Auto Calendar
- ➤ 1/100 second Chronograph with split functions
- ➤ At any state ,press A key EL for 3s .
- ➤ Key tone

### **B**. Operational Manual