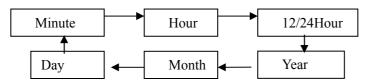

#### 1. Real Time

- > Use the Real Time Mode to set and view the current time and date.
- In the Real Time Mode. Press D key to view the current date, Release D key will return the Real Time Mode
- To set the time and date:
  - a). In the Real Time Mode. Press C key until the minutes start to flash, which indicates the setting screen.
  - b). Press B key to move the flashing in the sequence shown below to select other settings shown.

c). When the setting you want to change is flashing, press D key to change it as described below.

| change this setting             | Perform this button operation                             |  |
|---------------------------------|-----------------------------------------------------------|--|
| Minutes, Hour, Year, Month, Day | Press D key to increase the setting                       |  |
| 12/24Hour                       | Press D key to change he 12-hour format or 24-hour format |  |

- d). The day of the week is automatically displayed in accordance with the date (year, month, and day) settings.
- e). With the 12-hour format, the P (PM) indicator appears to the left of the hour digits for times in the range of noon to 11:59 p.m. and no indicator appears to the left of the hour digits for times in the range of midnight to 11:59 a.m.
- f). With the 24-hour format, times are displayed in the range of 0:00 to 23:59, the P (PM) indicator not appears to the left of the hour digits for times, The 24H indicator appears to the under of the hour digits for