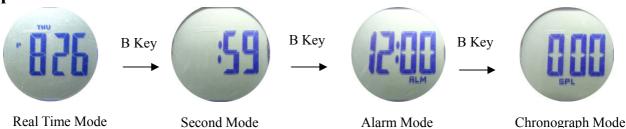

#### 1. Real Time

- > Use the Real Time Mode to set and view the current time and date.
- In the Real Time Mode. Press D key to view the current date, Release D key will return the Real Time Mode
- To set the time and date:
  - a). In the Real Time Mode. Press C key until the minutes start to flash, which indicates the setting screen.
  - b). Press B key to move the flashing in the sequence shown below to select other settings shown.

#### 2. Second Display Mode

Use the Second Mode to view the current second of the Real Time Mode.

#### 3. Daily Alarm

- > Set the hour and minutes for the alarm time. The alarm sound will be active everyday by enable alarm function.
- Alarm Operation: The alarm tone sounds at the preset time for about 30 seconds. Pressing any button stops the alarm tone operation.
- > Turn On / Off Alarm and Chime
  - Press D key to turn on/off Alarm (" (((\*))) ") or Chime
  - The indicator (" (((C)))") is shown the Alarm Signal on. All the day of the week is displayed In the Alarm screen is shown the Chime on.
- Alarm setting: In the Alarm Mode, press C key until the minute setting of the alarm time starts to flash, Press B key to select "Hour" or "Minute "setting, Press D key to adjust the flashing item, Press C key to confirm.

#### 4. Chronograph

- The Chronograph lets you count elapsed time, split times, and two finishes.
- The display range of the Chronograph is 29 minutes, 59seconds, and 1/100 second...
- > "SPL" is displayed in the stopwatch mode at split time. When the stopwatch is counting, the "SPL" is flashing. When the stopwatch stop, the "SPL" is always on.
- The stopwatch will be count to max. values and restart from zero until you stop it.
- Press B key to change different mode, it will clears the split time.