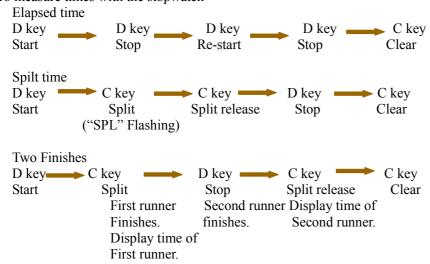

#### 4. Chronograph

- The Chronograph lets you count elapsed time, split times, and two finishes.
- The display range of the Chronograph is 29 minutes, 59seconds, and 1/100 second...
- > "SPL" is displayed in the stopwatch mode at split time. When the stopwatch is counting, the "SPL" is flashing. When the stopwatch stop, the "SPL" is always on.
- The stopwatch will be count to max. values and restart from zero until you stop it.
- Press B key to change different mode, it will clears the split time.

To measure times with the stopwatch

2015-03-17 Model: BJ3665 Page: 2 / 3 Edition : A