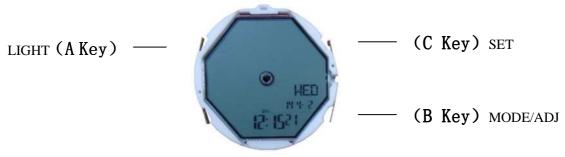

### 1. Press B key to select work mode & at any state, press A key EL backlight for 3 Second.