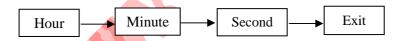

#### 3. Dual time

> Press C key for to enter into the Dual time setting mode," Hour " flashing when loading, Press C key " Minute " flashing, Press B key to adjust the flashing item;

- > Press C key to return to Dual Time mode;
- ➤ If there is no key operation for 10 second, Setting Mode will be exit and returned to Dual Time Display Mode.