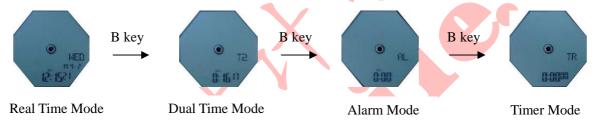

### 1. Press B key to select work mode & at any state, press A key EL backlight for 3 Second.