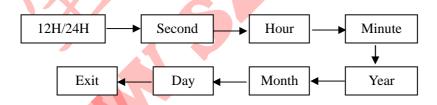

#### 2. Timekeeping

- In the timekeeping Mode, Press and hold C key for 3 Second to time setting state and "12H or 24H" flashing;
- > Press C key to select item as following sequence:

- > Press B key to adjust the flashing item;
- Press B key while the seconds are in the range of 30 to 59 resets them to 00 and adds 1 to the minutes. In the range of 00 to 29, the minutes are unchanged.
- The day of the week is automatically displayed in accordance with the date (year, month, and day) settings.
- ➤ The year can be set in the range of 2000 to 2099.
- The watch's built-in full automatic calendar automatically makes allowances for different month lengths and leap years. Once you set the date, there should be no reason to change it except after you have the watch's battery replaced.
- ➤ If there is no key operation for 10 second, Setting Mode will be exit and returned to Real Time Display Mode.