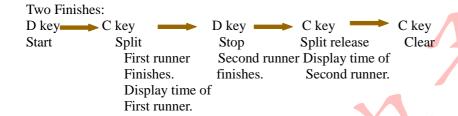

ond, "Friday(Fri.)" starts to flash when stopwatch stop counting, "Thursday(Thu.)" starts to flash when split time begins, "Thursday(Thu.) and Friday(Fri.)" start to flash when split time stop counting.
- The display range of the stopwatch is 23 hours, 59 minutes, 59.99 seconds.
- ➤ Stopwatch displays 1/100 second at the first 40 minutes, "Saturday (Sat.)"will stop flashing in 40 minutes, which indicates there is no 1/100 second displays.
- Stopwatch will continue measuring if you do not stop it, and when stopwatch is up to its limit, it will restart to measure from 0.
- The stopwatch will continue measuring at the background even if you exit the stopwatch mode.

2011-07-28 Model: BJ3217 Page: 2 / 3 Edition : B



# **BJ3217** MOVEMENT INSTRUCTION



To measure times with the stopwatch





### C. Specifications

Module dimension(protrusion included)  $\Phi$ 33.2mm

Module thickness(buzzer included) : 8.8mm

➤ Operational temperature range :  $-10^{\circ}\text{C} \sim 60^{\circ}\text{C}$ 

➤ Operationa voltage : 3.0V

Time accuracy : ±90sec/month

Battery code : CR2016 (Capacity: 90mAh)

Static average current : ≤0.72u A (Static maximum current: 2.5u A)

Alarm average current : ≤1.73 u A (Alarm maximum current: 7.0m A)

Average current of EL illuminations : ≤8.31 m A (Maximum current of EL illuminations: 10m A)

➤ Bttery life(90%) : ≥24 months(Japan Lithium)

According these standards to calculate the battery life: EL backlight illuminates 4 times everyday, each time illuminates for 3 seconds. Alarm tone sounds for 60 seconds everyday.

|      | Prepared |      | Checked  |