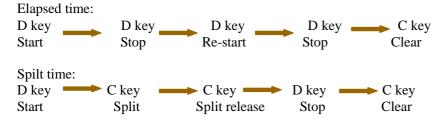

#### 5. Stopwatch and split time

- Week displays when enter to stopwatch mode: "Sunday(Sun.)" starts to flash, "Saturday (Sat.)" starts to flash when stopwatch is at 1/100 second, "Friday(Fri.)" starts to flash when stopwatch stop counting, "Thursday(Thu.)" starts to flash when split time begins, "Thursday(Thu.) and Friday(Fri.)" start to flash when split time stop counting.
- The display range of the stopwatch is 23 hours, 59 minutes, 59.99 seconds.
- ➤ Stopwatch displays 1/100 second at the first 40 minutes, "Saturday (Sat.)"will stop flashing in 40 minutes, which indicates there is no 1/100 second displays.
- Stopwatch will continue measuring if you do not stop it, and when stopwatch is up to its limit, it will restart to measure from 0.
- The stopwatch will continue measuring at the background even if you exit the stopwatch mode.

# **BJ3217** MOVEMENT INSTRUCTION

To measure times with the stopwatch