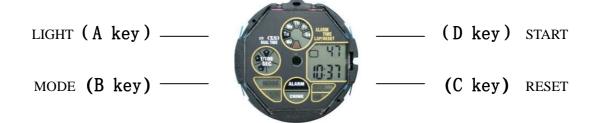

### 1. In any mode, EL backlight will illuminate for 3 seconds by pressing A key.

#### 2. Timekeeping mode

- Press C ( key ) to display alarm, press D (key) to display date.
- Date format selectable.
   Press D and then press C to select date format: "Month—Date " or "Date—Month".
- > 12-hour/24-hour format selectable.

  Press D and then press B to select 12-hour / 24-hour format, it is 12-hour format if "A" or "P" appears, on the contrary, it's 24-hour format.
- Turn on / off alarm and hourly time signal.

  Press C and then press D to turn on / off alarm and hourly time signal. indicator " will display on the screen when alarm is turned on, and " "will display on the screen when hourly time signal is turned on.
- Press B, C, and D(keys) together to display full-screen and along with BB..BB sound.
- Press C D (key) together to didplay alarm time and along with BB..BBsound.
- Press D-C (key) together to display date and along with BB..BB sound.