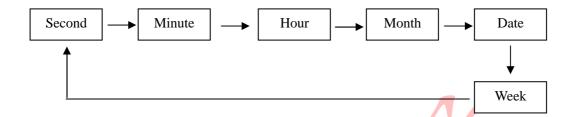

#### 3. Time and date setting

In timekeeping mode, press and hold B for 3 seconds to enter alarm setting mode (at this time, please do not press C or D(key) to adjust), press B directly, "seconds" and "Tuesday"start to flash, which indicates enter to time setting, press D to select other settings in sequence as below:

- Press C to clear "seconds" to zero, minutes will be increased by 1 automatically if the current seconds is in the range of 30 to 59, while minutes without changing if seconds is in the range of 00 to 29.
- Press C to increase the value, hold down C for some time to increase the value quickly.
- > Press B to exit setting, and then return to timekeeping mode.
- It will not exit from setting mode if there is no key operation.