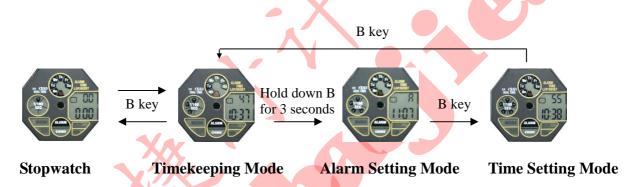

#### 3. Time and date setting

In timekeeping mode, press and hold B for 3 seconds to enter alarm setting mode (at this time, please do not press C or D(key) to adjust), press B directly, "seconds" and "Tuesday"start to flash, which indicates enter to time setting, press D to select other settings in sequence as below:

#### 4. Daily alarm setting

In timekeeping mode, press and hold B for 3 seconds to enter alarm setting mode, at this time, "hour" and "Monday(Mon.)" start to flash, which indicates to enter alarm setting, press D to select other settings in sequence as below:

#### 5. Stopwatch and split time

- Week displays when enter to stopwatch mode: "Sunday(Sun.)" starts to flash, "Saturday (Sat.)" starts to flash when stopwatch is at 1/100 second, "Friday(Fri.)" starts to flash when stopwatch stop counting, "Thursday(Thu.)" starts to flash when split time begins, "Thursday(Thu.) and Friday(Fri.)" start to flash when split time stop counting.
- The display range of the stopwatch is 23 hours, 59 minutes, 59.99 seconds.
- ➤ Stopwatch displays 1/100 second at the first 40 minutes, "Saturday (Sat.)"will stop flashing in 40 minutes, which indicates there is no 1/100 second displays.
- Stopwatch will continue measuring if you do not stop it, and when stopwatch is up to its limit, it will restart to measure from 0.
- The stopwatch will continue measuring at the background even if you exit the stopwatch mode.