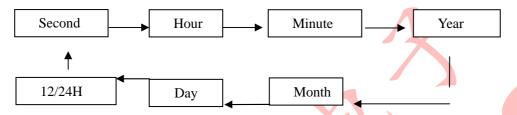

### 2. Normal time mode(TIME)

- In the Normal Time Mode. Hold down C key for two seconds to enter time setting.
  - a) At this time, "second" starts to flash, press D key, seconds get to zero, press B key to move the flashing in sequence shown below to select other settings:

- b) Press D key to adjust setting items.
- c) Press C key to confirm and return to time display mode.
- d) When set the "seconds",, if the current count is in the range of 30 to 59, the minutes will increased by 1 when the seconds reset to 00. In the range of 00 to 29, the seconds are reset to 00 without changing the minutes.
- e) Week will adjust automatically according to the date which have been set (year, month, date).
- f) The year can be set in the range of 2000 to 2099.
- g) With 24-hour format, times are displayed in the range of 0:00 to 23:59, no 24-hour indicator appears.