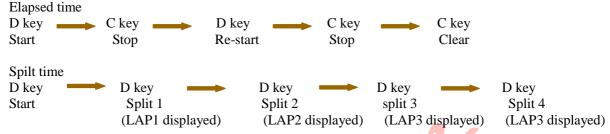

### 4. Stopwatch Mode

- Stopwatch includes SPL and LAP. When SPL time and LAP time reset to 00, press C key can toggle between SPL time and LAP time.
- The display range of the stopwatch is 59 minutes, and 59.99 seconds.
- > ,The stopwatch will continue to measure time if you do not stop it, when the stopwatch reaches its limit, it will restart to measure from zero.
- Exiting the stopwatch mode while a split time is frozen on the display, it will return to elapsed time measurement automatically.

### 5. Recall Mode (RCL)

- In RCL mode, SPL and LAP can be viewed.
- When SPL time and LAP time reset to 00, press C key can toggle between SPL time and LAP time.
- In LAP time, press D key to view the time from LAP1 to LAP4.
- In SPL time, press D key to view the time from LAP1 to LAP4.