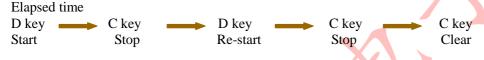

### 4. Stopwatch Mode

- Stopwatch includes SPL and LAP. When SPL time and LAP time reset to 00, press C key can toggle between SPL time and LAP time.
- The display range of the stopwatch is 59 minutes, and 59.99 seconds.
- > ,The stopwatch will continue to measure time if you do not stop it, when the stopwatch reaches its limit, it will restart to measure from zero.
- Exiting the stopwatch mode while a split time is frozen on the display, it will return to elapsed time measurement automatically.

### 7. Countdown timer mode(TMR)

- The countdown time can be set in the range of one minute to 23 hours 59 minutes, alarm will ring if countdown time is reached.
- Press D key to start counting down, and press Ckey to stop counting down, when countdown is stopped, press C key countdown will reset to the initial time.
- ➤ Hold down C key for two seconds to enter conutdown setting screen:
  - a) At this time, "hour" starts to flash, press B key to select setting item in sequence as below: