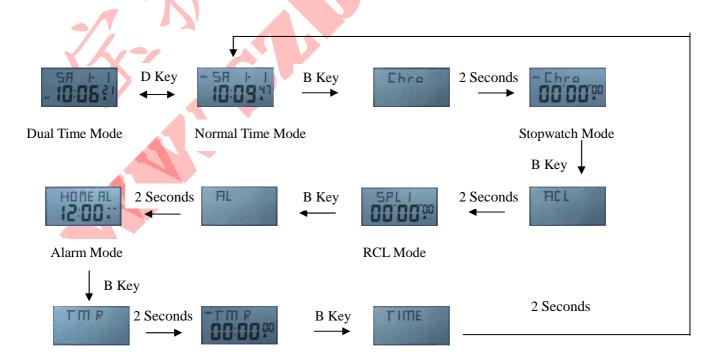

## **B**. Operational Manual

Countdown Timer Mode

2011-04-25 Model: BJ3421 Page: 1 / 4 Edition : A

1. In normal time mode, press A key, EL will light for three seconds, and press B key to select different operating mode.

### 2. Normal time mode(TIME)

- In the Normal Time Mode. Hold down C key for two seconds to enter time setting.
  - a) At this time, "second" starts to flash, press D key, seconds get to zero, press B key to move the flashing in sequence shown below to select other settings:

### 3. Dual Time Mode (DT)

- The Dual time can display another time of different time zone.
- In the Dual Time Mode, the count (seconds, month, date, day ) is synchronized with the count of the Normal Time Mode.
- To set dual time: In dual time mode, hold down C key for two seconds to enter dual time setting screen, at this moment, "hour" starts to flash, and press B key, until "minute" starts to flash, when related item is flashing, you can press C key to adjust, then press C key again to exit setting screen.

### 4. Stopwatch Mode

- Stopwatch includes SPL and LAP. When SPL time and LAP time reset to 00, press C key can toggle between SPL time and LAP time.
- The display range of the stopwatch is 59 minutes, and 59.99 seconds.
- > ,The stopwatch will continue to measure time if you do not stop it, when the stopwatch reaches its limit, it will restart to measure from zero.
- Exiting the stopwatch mode while a split time is frozen on the display, it will return to elapsed time measurement automatically.

### 5. Recall Mode (RCL)

- In RCL mode, SPL and LAP can be viewed.
- When SPL time and LAP time reset to 00, press C key can toggle between SPL time and LAP time.
- In LAP time, press D key to view the time from LAP1 to LAP4.
- In SPL time, press D key to view the time from LAP1 to LAP4.

#### 6. Alarm Mode (AL)

- In alarm mode, press C key to view the alarm of Normal Time(Home Time) or the alarm of Dual Time(the Second Time /T2).
- Alarm mode of normal time(Home time) or alarm mode of dual time(T2), hold down C key for two seconds to enter alarm setting.
  - a) At this moment, "Hour" starts to flash, press B key to select items in sequence as below:

### 7. Countdown timer mode(TMR)

- The countdown time can be set in the range of one minute to 23 hours 59 minutes, alarm will ring if countdown time is reached.
- Press D key to start counting down, and press Ckey to stop counting down, when countdown is stopped, press C key countdown will reset to the initial time.
- ➤ Hold down C key for two seconds to enter conutdown setting screen:
  - a) At this time, "hour" starts to flash, press B key to select setting item in sequence as below: