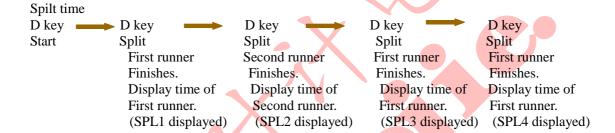

### 4. Stopwatch Mode

- Stopwatch includes SPL and LAP. When SPL time and LAP time reset to 00, press C key can toggle between SPL time and LAP time.
- The display range of the stopwatch is 59 minutes, and 59.99 seconds.
- > ,The stopwatch will continue to measure time if you do not stop it, when the stopwatch reaches its limit, it will restart to measure from zero.
- Exiting the stopwatch mode while a split time is frozen on the display, it will return to elapsed time measurement automatically.

### ➤ When use stopwatch to measure:

To measure times with the stopwatch (LAP)

To measure times with the stopwatch (SPL)

- After Split value displays for 4 second, it will be return display running value automatically.
- When SPL time are recorded fullly, old SPL time records will be covered with new SPL time.